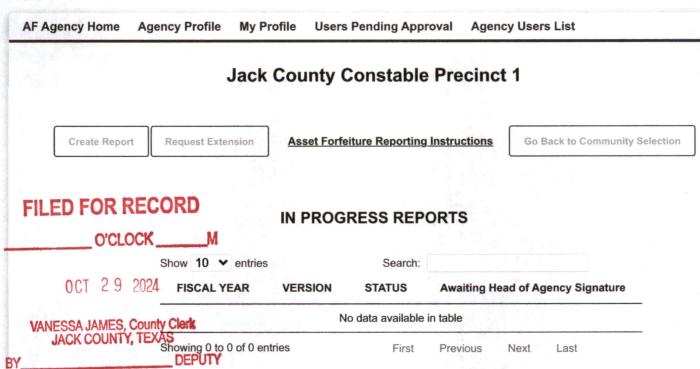

## SUBMITTED REPORTS

| Show 10 🗸 entries             | Search: |                   |           |      |
|-------------------------------|---------|-------------------|-----------|------|
| FISCAL YEAR                   | VERSION |                   | STATUS    |      |
| 2015                          | 1       | 201<br>201<br>201 | Completed |      |
| 2016                          | 1       |                   | Completed |      |
| 2017                          | 1       |                   | Completed |      |
| 2018                          | 1       |                   | Completed |      |
| <u>2019</u>                   | 1       |                   | Completed |      |
| 2020                          | 1       |                   | Completed |      |
| <u>2021</u>                   | 1       |                   | Completed |      |
| 2022                          | 1       |                   | Completed |      |
| 2023                          | 1       |                   | Completed |      |
| 2024                          | 1       |                   | Completed |      |
| Showing 1 to 10 of 10 entries | First   | Previous          | 1 Next    | Last |